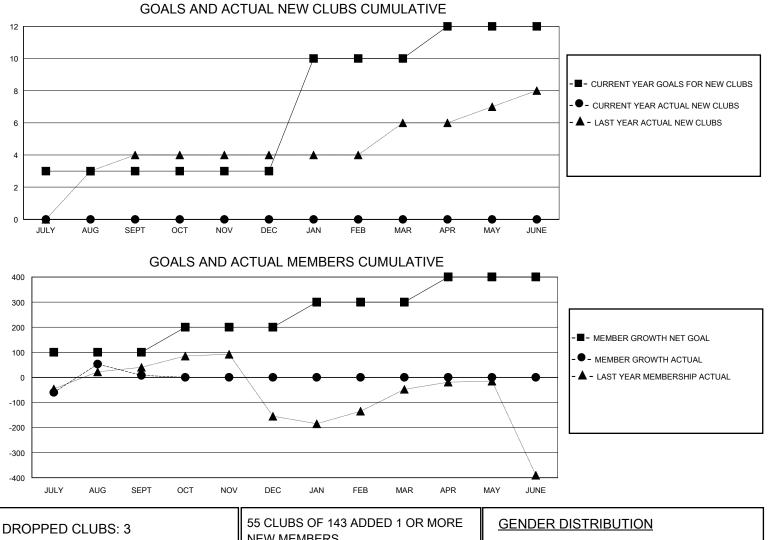

## District 306 C1

Results as of: 9/30/2024

| GMT:          | LOCATION REP OF SRI LANKA |             |               |                       |                       |                         | GMT CA                                             |  |
|---------------|---------------------------|-------------|---------------|-----------------------|-----------------------|-------------------------|----------------------------------------------------|--|
|               | Club                      | S           |               | Members               |                       |                         |                                                    |  |
|               | RESULTS FOR               | R 2024-2025 |               | RESULTS FOR 2024-2025 |                       |                         |                                                    |  |
| QUARTER       | NEW CLUB GOAL             | NEW CLUBS   | DROPPED CLUBS | QUARTER               | ER GROWTH NET<br>GOAL | MEMBER GROWTH<br>ACTUAL | DROPPED<br>MEMBERS ACTUAL<br>(including transfers) |  |
| JULY/AUG/SEPT | 3                         | 0           | 3             | JULY/AUG/SEPT         | 100                   | 218                     | 179                                                |  |
| OCT/NOV/DEC   | 0                         | 0           | 0             | OCT/NOV/DEC           | 100                   | 0                       | 0                                                  |  |
| JAN/FEB/MAR   | 7                         | 0           | 0             | JAN/FEB/MAR           | 100                   | 0                       | 0                                                  |  |
| APR/MAY/JUNE  | 2                         | 0           | 0             | APR/MAY/JUNE          | 100                   | 0                       | 0                                                  |  |

| DROPPED CLUBS: 3 |     | 55 CLUBS OF 143 ADDED 1 OR MORE                   | GENDER DISTRIBUTION        |                |         |
|------------------|-----|---------------------------------------------------|----------------------------|----------------|---------|
|                  |     | NEW MEMBERS                                       | MALE                       | 2,656 (76.26%) |         |
|                  |     |                                                   | FEMALE                     | 827 (23.74%)   |         |
| DROPPED MEMBERS  |     |                                                   |                            |                |         |
| DECEASED         | 3   | CLICK HERE FOR CUMULATIVE                         | TOTAL FAMILY UNIT MEMBERS  |                | 0       |
| CLUB CANCELLED   | 55  | MEMBERSHIP DATA                                   |                            |                |         |
| OTHER            | 119 |                                                   | FAMILY MEMBERS PAYING HALF |                |         |
| TOTAL            | 177 |                                                   |                            |                |         |
| MBB0404          |     | uht 0004 i liene Oluke internetienet All Dinkte I | <b>D</b> = = = = = = = =   | Derre          | 4 - 5 4 |